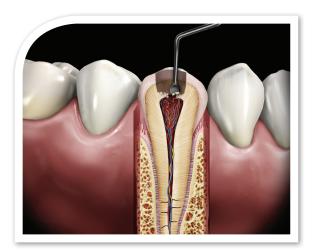

# **EXCAVATORS**

Hu-Friedy's endodontic excavators feature extended-length shanks and are meticulously handcrafted from the highest grade stainless steel. They help the clinician access the pulp chamber for easy and efficient removal of dentin. The result is a superior clinical outcome and improved efficiency.