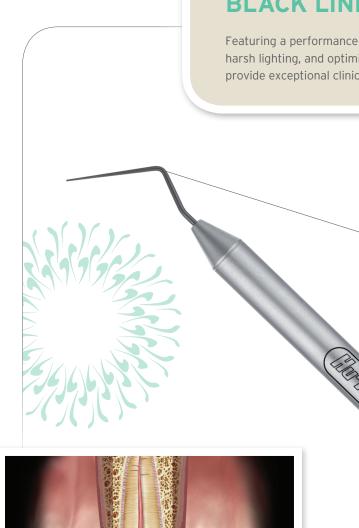

# **BLACK LINE** FOR ENDO

Featuring a performance engineered coating to enhance lubricity, reduce light reflection under harsh lighting, and optimize edge retention, the Black Line Endo instruments are designed to provide exceptional clinical outcomes and improved efficiency during endodontic procedures.

#### AT INSTRUMENT TIP

- Aluminum Titanium Nitride (AlTiN) coating offers an exceptional non-stick surface when performing vertical or lateral condensation
- Reduced light reflection and enhanced contrast afforded by a matte black finish

#### AT HANDLE

 The unique smooth, large, lightweight handle reduces fatigue and offers an increased level of control