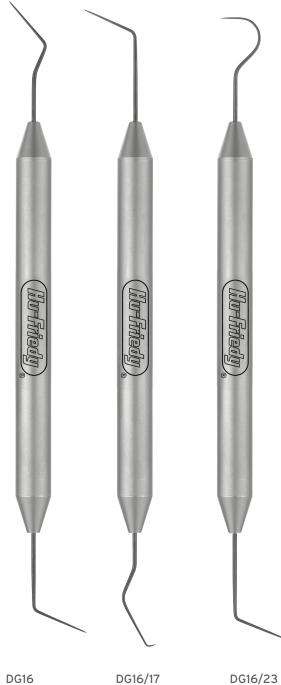

## **EXPLORERS**

Hu-Friedy's endodontic explorers are made from a special blend of alloy which provides the flexibility, strength, tactile sensitivity and resilience clinicians need when exploring and assessing the treatment site. They are available in several double-ended designs and handles.

DG16 EXDG16X

DG16/23 EXDG16/17X EXDG16/23X