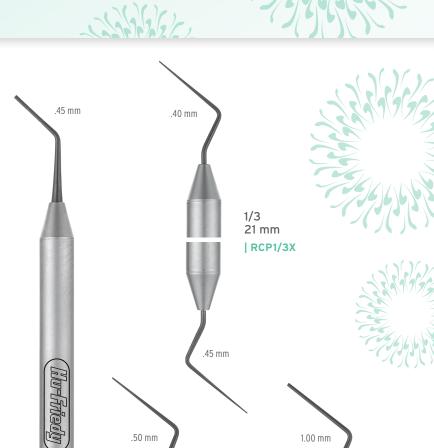

## **EXPLORERS**

Hu-Friedy's endodontic explorers are made from a special blend of alloy which provides the flexibility, strength, tactile sensitivity and resilience clinicians need when exploring and assessing the treatment site. They are available in several double-ended designs and handles.

DG16 EXDG16X

DG16/23 EXDG16/17X EXDG16/23X