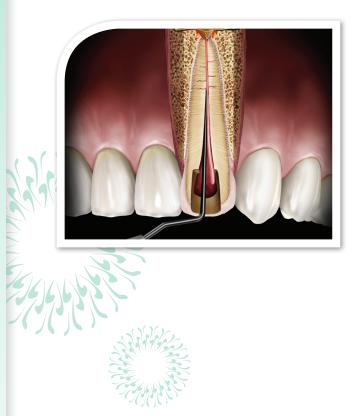

## **SPREADERS**

Hu-Friedy manufactures a wide variety of spreaders, all handcrafted from the finest stainless steel to precise specifications. Our spreaders help the clinician gain access into the most difficult canals for optimal compaction of filling material during lateral condensation.

### **PLUGGERS**

Hu-Friedy's pluggers aid clinicians in performing vertical condensation as they are handcrafted to exact specifications using the finest materials.

21 mm | RCP9/11X

.75 mm 5/7 21 mm

RCP5/7X