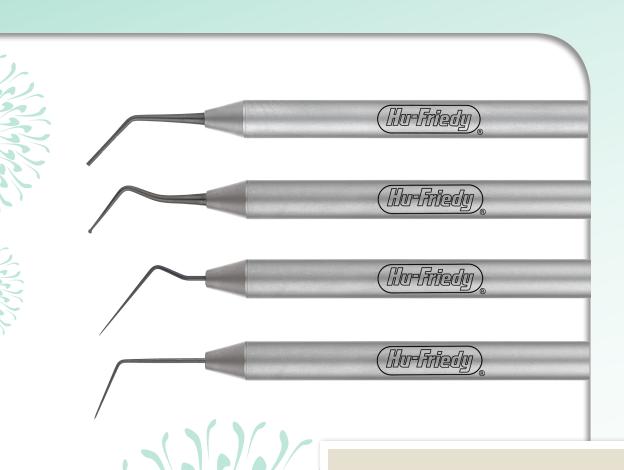

## **EXPLORERS**

Hu-Friedy's endodontic explorers are made from a special blend of alloy which provides the flexibility, strength, tactile sensitivity and resilience clinicians need when exploring and assessing the treatment site. They are available in several double-ended designs and handles.

DG16 EXDG16X

DG16/23 EXDG16/17X EXDG16/23X