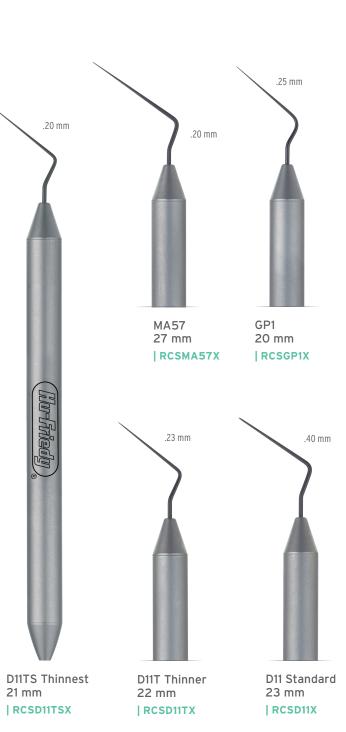

### **PLUGGERS**

Hu-Friedy's pluggers aid clinicians in performing vertical condensation as they are handcrafted to exact specifications using the finest materials.

21 mm | RCP9/11X

.75 mm 5/7 21 mm

RCP5/7X