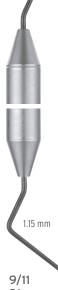

### **PLUGGERS**

Hu-Friedy's pluggers aid clinicians in performing vertical condensation as they are handcrafted to exact specifications using the finest materials.

21 mm | RCP9/11X

.75 mm 5/7 21 mm

RCP5/7X