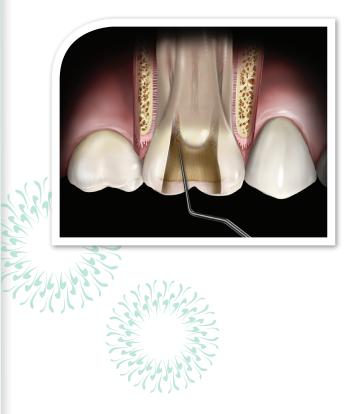

## **EXPLORERS**

Hu-Friedy's endodontic explorers are made from a special blend of alloy which provides the flexibility, strength, tactile sensitivity and resilience clinicians need when exploring and assessing the treatment site. They are available in several double-ended designs and handles.