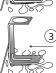

## INSTRUCTIONS

Infinity Series: Place on base of cassette. Avoid metal flanges of the cassette. Slide through the round infinity symbol. Push against the edge until it locks into place.

Signature Series: Place in a corner on the base of cassette. Slide through the holes on the bottom of the base. Push against the edge until it locks into place.