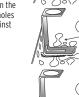

## INSTRUCTIONS

Infinity Series: Place on base of cassette. Avoid metal flanges of the cassette. Slide through the round infinity symbol. Push against the edge until it locks into place.

Signature Series: Place in a corner on the base of cassette. Slide through the holes on the bottom of the base. Push against the edge until it locks into place.